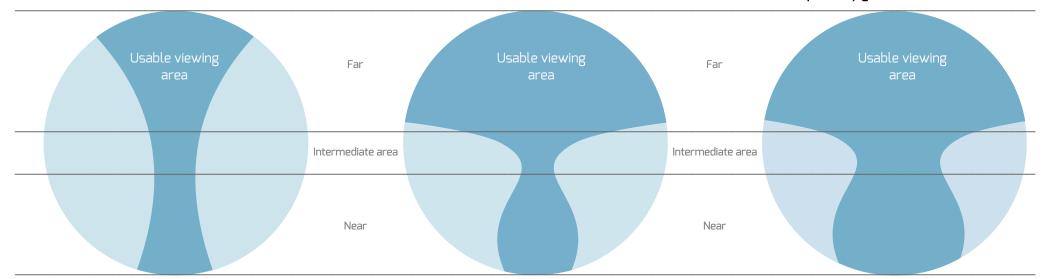

### Simple Progressive Lenses

- Limited viewing area, especially when looking into distance and near
- Longer habituation
- Reduced visual comfort

### Modern Progressive Lenses

- Well usable, large viewing area for distance, intermediate area and near
- High spontaneous tolerance
- Increased visual comfort

### Custom made Progressive Lenses

- Largest possible fields of vision at all distances and for every prescription glasses correction
- Individual solution instead of a standard product
- Spontaneous highest visual comfort
- 100 % compatibility guarantee