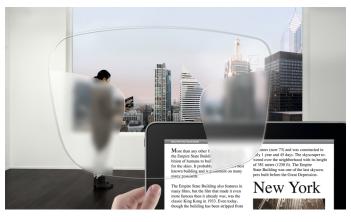

### Modern Progressive Lenses

- Well usable, large viewing area for distance, intermediate area and near
- High spontaneous tolerance
- Increased visual comfort