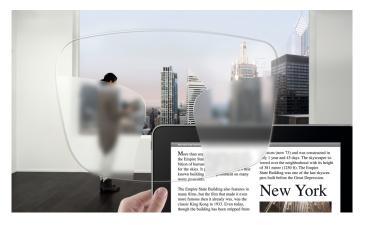

### Simple Progressive Lenses

- Limited viewing area, especially when looking into distance and near
- Longer habituation
- Reduced visual comfort